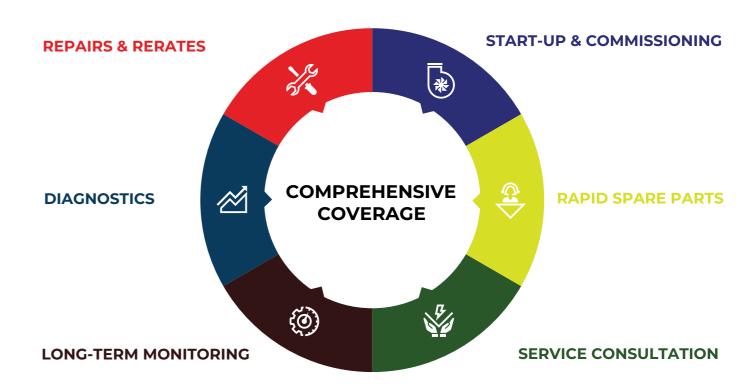

# Aftermarket Services Overview

### CPC universal pump support

Maintenance, breakdowns, upgrades and everything in between. Our Aftermarket services group can help you keep your pumps - CPC or otherwise - running reliably and efficiently for many years.

- Capable of providing repair & service options for pumps of all makes
- Able to produce non-CPC Pumps components utilizing state-of-the-art, handheld 3-D scanners for rapid component validation
- Project management focused approach with world class experience offering unmatched adaptability and agility