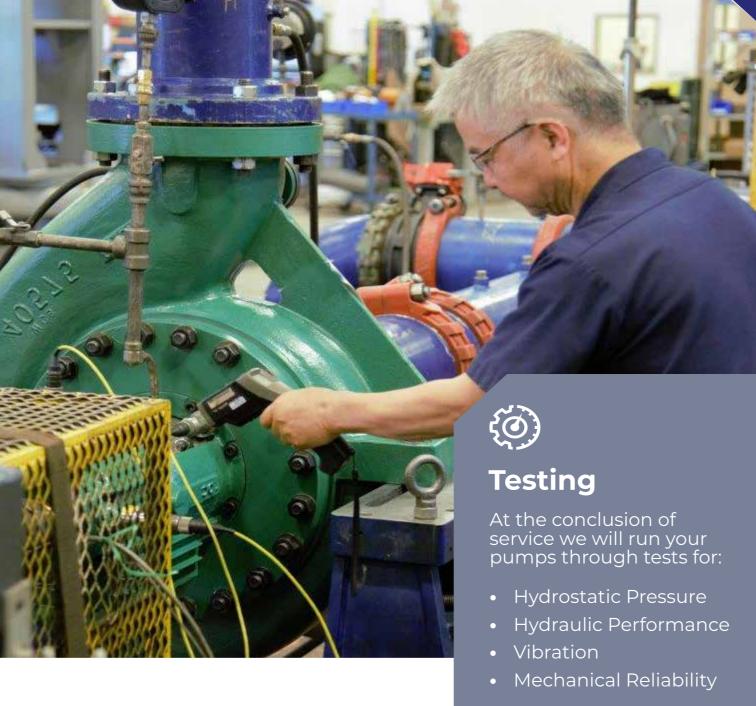

# Maintenance Repair & Testing

Repairs – there when you need us

Preventative maintenance – the key to ensuring long-term performance

Push-pull service and emergency repair